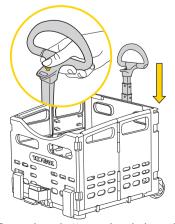

#### **OPERATION - OPEN**

### **IMPORTANT NOTE**

Keep your fingers away from the hinge points when operating the basket.

Press release button and push down the draw bar simultaneously.

Make sure the installation of reinforcement panels is correct.