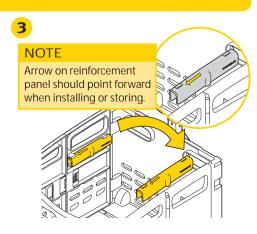

#### **OPERATION - FOLDED**

#### **IMPORTANT NOTE**

- TrolleyTote is intended to carry cargo only.
   Do not carry children or animals.
- Make sure your cargo is placed in basket.
   Shifting loads can affect bicycle in loss of control.
   Check that the tail light is properly installed before
- 3. Check that the tail light is properly installed before riding. Contact your local government agency for information on lighting requirements in your area.
- 4. Before placing cargo in TrolleyTote, make sure slide lock and quick lock panels are installed correctly.
- 5. The maximum weight limit is 9 kgs(19.8 lbs). Never exceed this limit.