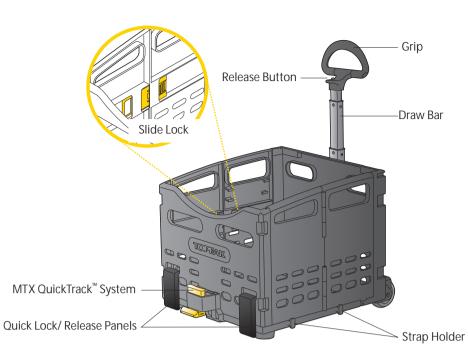

# TrolleyTote

#### **OPERATION - OPEN**

### **IMPORTANT NOTE**

Keep your fingers away from the hinge points when operating the basket.

Press release button and push down the draw bar simultaneously.

Make sure the installation of reinforcement panels is correct.