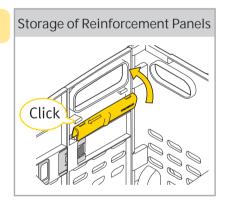

### **IMPORTANT NOTE**

Keep your fingers away from the hinge points when operating the basket.

Press release button and push down the draw bar simultaneously.

Make sure the installation of reinforcement panels is correct.