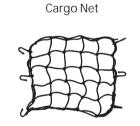

#### **INSTALL CARGO NET**

Use bungees or cargo net to fasten your cargo and make sure your cargo is placed in basket properly.

Back Side

Topeak products are available only from professional bicycle shops.