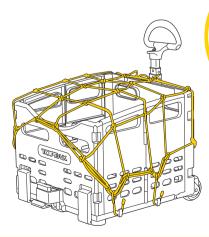

#### **INSTALL CARGO NET**

Use bungees or cargo net to fasten your cargo and make sure your cargo is placed in basket properly.

Back Side

Topeak products are available only from professional bicycle shops.