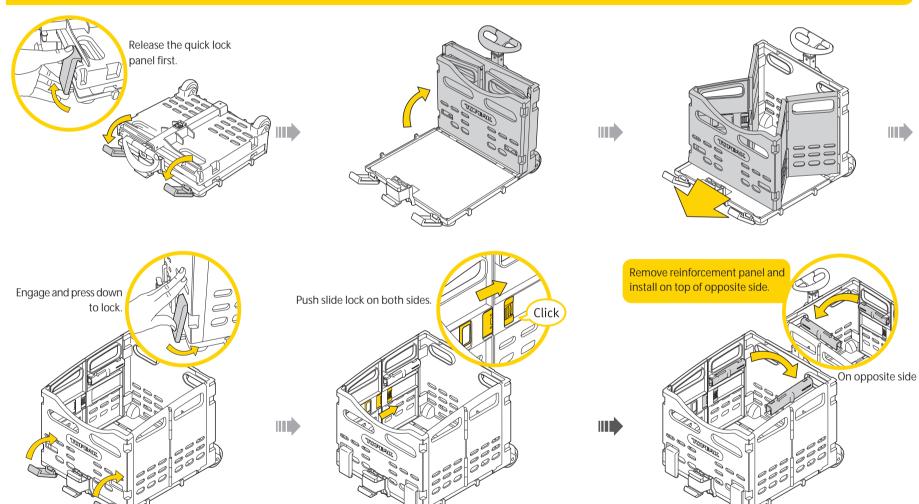

### **IMPORTANT NOTE**

Keep your fingers away from the hinge points when operating the basket.

Press release button and push down the draw bar simultaneously.

Make sure the installation of reinforcement panels is correct.

#### **OPERATION - FOLDED**

#### **IMPORTANT NOTE**

- TrolleyTote is intended to carry cargo only.
   Do not carry children or animals.
- Make sure your cargo is placed in basket.
   Shifting loads can affect bicycle in loss of control.
   Check that the tail light is properly installed before
- 3. Check that the tail light is properly installed before riding. Contact your local government agency for information on lighting requirements in your area.
- 4. Before placing cargo in TrolleyTote, make sure slide lock and quick lock panels are installed correctly.
- 5. The maximum weight limit is 9 kgs(19.8 lbs). Never exceed this limit.