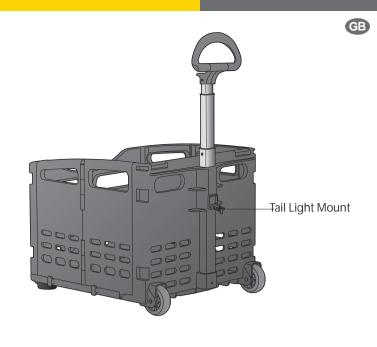

#### **IMPORTANT NOTE**

- TrolleyTote is intended to carry cargo only.
   Do not carry children or animals.
- Make sure your cargo is placed in basket.
   Shifting loads can affect bicycle in loss of control.
   Check that the tail light is properly installed before
- 3. Check that the tail light is properly installed before riding. Contact your local government agency for information on lighting requirements in your area.
- 4. Before placing cargo in TrolleyTote, make sure slide lock and quick lock panels are installed correctly.
- 5. The maximum weight limit is 9 kgs(19.8 lbs). Never exceed this limit.