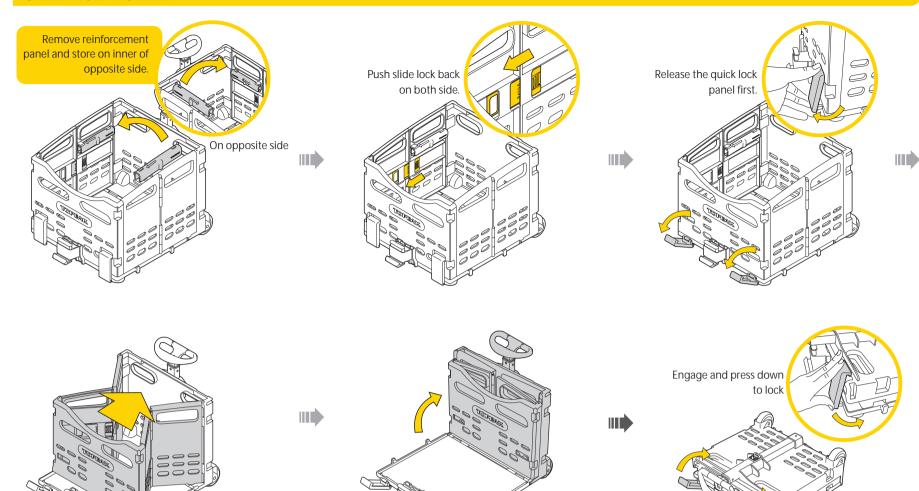

#### **OPERATION - FOLDED**

#### **IMPORTANT NOTE**

- TrolleyTote is intended to carry cargo only.
   Do not carry children or animals.
- Make sure your cargo is placed in basket.
   Shifting loads can affect bicycle in loss of control.
   Check that the tail light is properly installed before
- 3. Check that the tail light is properly installed before riding. Contact your local government agency for information on lighting requirements in your area.
- 4. Before placing cargo in TrolleyTote, make sure slide lock and quick lock panels are installed correctly.
- 5. The maximum weight limit is 9 kgs(19.8 lbs). Never exceed this limit.