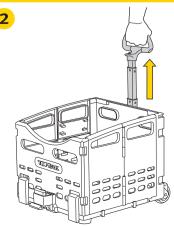

#### **OPERATION - OPEN**

### **IMPORTANT NOTE**

Keep your fingers away from the hinge points when operating the basket.

Press release button and push down the draw bar simultaneously.

Make sure the installation of reinforcement panels is correct.