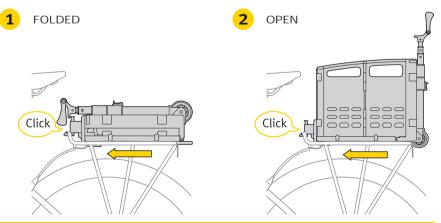

#### **OPERATION - FOLDED**

#### **IMPORTANT NOTE**

- TrolleyTote is intended to carry cargo only.
   Do not carry children or animals.
- Make sure your cargo is placed in basket.
   Shifting loads can affect bicycle in loss of control.
   Check that the tail light is properly installed before
- 3. Check that the tail light is properly installed before riding. Contact your local government agency for information on lighting requirements in your area.
- 4. Before placing cargo in TrolleyTote, make sure slide lock and quick lock panels are installed correctly.
- 5. The maximum weight limit is 9 kgs(19.8 lbs). Never exceed this limit.

#### **OPERATION - OPEN**

### **IMPORTANT NOTE**

Keep your fingers away from the hinge points when operating the basket.

Press release button and push down the draw bar simultaneously.

Make sure the installation of reinforcement panels is correct.